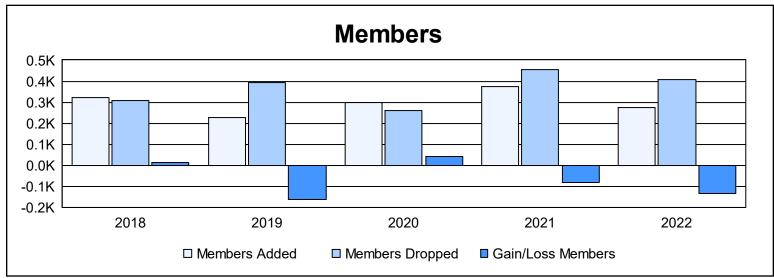

District LC 8 As of June 2022 Cumulative

| Year      | New<br>Clubs | Dropped<br>Clubs | Gain/<br>Loss<br>Clubs | New<br>Members | Charter<br>Members | Reinstate<br>Members | Transfer<br>Members | Total<br>Member<br>Added | Total<br>Members<br>Dropped | Gain/<br>Loss<br>Members |
|-----------|--------------|------------------|------------------------|----------------|--------------------|----------------------|---------------------|--------------------------|-----------------------------|--------------------------|
| 2017-2018 | 1            | 3                | -2                     | 276            | 34                 | 8                    | 2                   | 320                      | 307                         | 13                       |
| 2018-2019 | 1            | 3                | -2                     | 194            | 23                 | 8                    | 4                   | 229                      | 393                         | -164                     |
| 2019-2020 | 2            | 0                | 2                      | 223            | 57                 | 17                   | 2                   | 299                      | 258                         | 41                       |
| 2020-2021 | 4            | 1                | 3                      | 220            | 127                | 20                   | 5                   | 372                      | 454                         | -82                      |
| 2021-2022 | 1            | 2                | -1                     | 208            | 36                 | 21                   | 10                  | 275                      | 407                         | -132                     |
| Average   | 2            | 2                | 0                      | 224            | 55                 | 15                   | 5                   | 299                      | 364                         | -65                      |